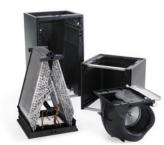

#### Installation and cleaning made easier.

The Trane Hyperion air handler can be disassembled within a few minutes with only one tool, ensuring a quick installation so you can enjoy the benefits of Trane comfort as soon as possible. Plus, the cabinet can be cleaned fast and efficiently because the blower and coil assemblies slide out for easy access.