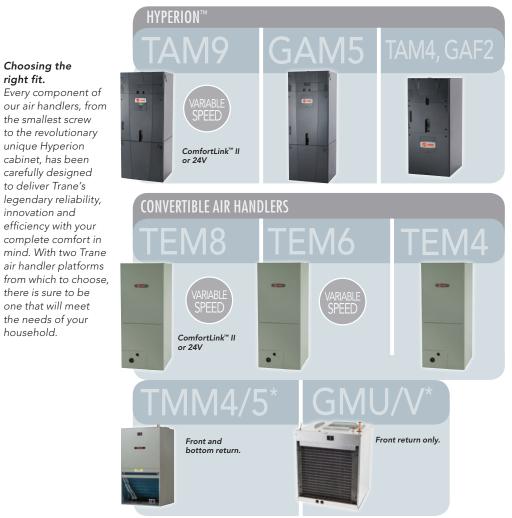

|                                                 | Hyperion <sup>™</sup><br>TAM9 | Hyperion <sup>™</sup><br>GAM5 | Hyperion <sup>™</sup><br>TAM4, GAF2 | TEM4 | TEM6 | TEM8 | TMM4/5 | GMU/V |
|-------------------------------------------------|-------------------------------|-------------------------------|-------------------------------------|------|------|------|--------|-------|
| Unique Cabinet Design                           | •                             | •                             | •                                   |      |      |      |        |       |
| Fully Enclosed Insulation                       | •                             | •                             | •                                   |      |      |      |        |       |
| All-Aluminum Coil                               |                               |                               |                                     | •    | •    | •    |        | •     |
| All-Aluminum Epoxy Coated Coil                  | •                             | •                             | •                                   |      |      |      |        |       |
| Vortica <sup>™</sup> Blower                     | •                             | •                             | •                                   |      |      |      |        |       |
| Modular Design                                  | •                             | •                             | TAM4 Only                           |      |      |      |        |       |
| Control Board Pocket                            | •                             |                               |                                     |      |      |      |        |       |
| Electronic Refrigerant Flow Valve               | •                             |                               | TAM4 Only                           |      |      |      |        |       |
| Integrated Drain Pan                            | •                             | •                             | •                                   |      |      |      |        |       |
| Hydronic Heating Option                         | •                             | •                             |                                     |      |      |      |        |       |
| Electric Heating Option                         | •                             | •                             | •                                   | •    | •    | •    | •      | •     |
| Corrosion Resistant Finish                      | •                             | •                             | •                                   | •    | •    | •    | •      | •     |
| ComfortLink <sup>™</sup> II OR 24V Connections  | •                             |                               |                                     |      |      | •    |        |       |
| Highly Efficient Variable-Speed Motor           | •                             |                               |                                     |      | •    | •    |        |       |
| Compatible with Trane CleanEffects <sup>™</sup> | •                             | •                             | •                                   | •    | •    | •    |        |       |
| 1" Slim Fit Filter Box Option                   |                               |                               |                                     | •    | •    | •    |        |       |

\* The TMM and GMU/V air handlers are Upflow Only for use in wall, stud, or over the water heater applications.

right fit.

household.