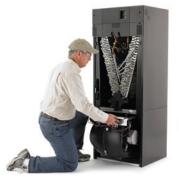

#### Installation and cleaning made easier.

The Trane Hyperion air handler can be disassembled within a few minutes with only one tool, ensuring a quick installation so you can enjoy the benefits of Trane comfort as soon as possible. Plus, the cabinet can be cleaned fast and efficiently because the blower and coil assemblies slide out for easy access.