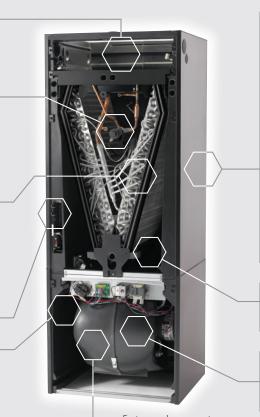

### A CLOSER LOOK INSIDE A TRANE HYPERION™AIR HANDLER.

Heating Options allow you to add either hydronic or electric heating without changing the cabinet.

Electronic Refrigerant Flow Valve regulates the flow of refrigerant and provides compressor protection for maximum reliability and greater overall system life.

All-Aluminum Coil is substantially more durable than conventional copper coils, for prolonged efficiency, longer system life and less chance of refrigerant leaking into the atmosphere.

Epoxy Coated Coil This standard epoxy coated offering is the first of it's kind in the industry and helps prevent odor and undesirable residue on the coil.

Dedicated Control Board Pocket provides easy access.

Fully Enclosed Insulation between the cabinet walls prevents loose insulation from entering the air that your family breathes.

Vortica<sup>™</sup> Blower uses less energy than conventional blowers to deliver more air, while reducing carbon emissions and noise.

Features and components applicable to Hyperion TAM7 Series only, may vary by model and are shown for illustration purposes only. > Unique Cabinet Design built with tough, double-wall construction and enclosed foam insulation virtually eliminates sweating and condensation. Less moisture and fewer dust particles are drawn in from garages, attics or crawl spaces, helping improve indoor air quality. The cabinet interior is also easy to clean.

**Modular Design** enhances flexibility, allowing installation in tight spaces, without the need for expensive structural modifications to your home.

**Rugged, Corrosion Resistant Finish** protects the Hyperion from scuffs and damage, ensuring a uniform appearance for years.

**Integrated Drain Pan** is made from rust-resistant composites and built with a gradual slope, eliminating standing water.

Variable-Speed Motor with Comfort-R<sup>™</sup> Technology reduces operating noise by starting gradually while eliminating hot and cold spots. Comfort-R<sup>™</sup> also allows the careful regulation of humidity.