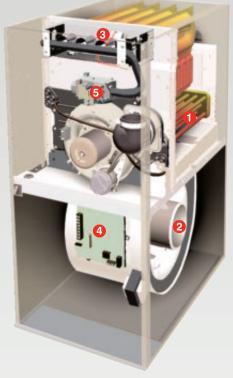

#### **Home Comfort Components**

1 EXTRA GAS EFFICIENCY

Our secondary heat exchanger extends heat transfer for higher efficiency use of heating fuel and is backed by a limited lifetime parts warranty.

2 ENERGY-SAVING OPERATION

Our boost ECM, an electronically controlled multiplespeed blower motor, provides airflow optimized for your home's needs. The blower motor offers higher efficiency performance than most standard motors.

RELIABILITY

The Bryant® Perfect Light™ igniter is one of the most reliable and robust available so you can count on heating when you need it.

4 INTELLIGENT OPERATION

Our patented furnace control board does the thinking for you so your family can enjoy comfort and economy. Just set the compatible thermostat and let our "smart" electronics do the rest. This advanced control is the key to the Fan On Plus™ feature, Bryant's adjustable constant fan function, as well as SmartEvap™ technology, which provides improved moisture control when paired with an air conditioner or heat pump.

#### QUIET, DRAFT-FREE COMFORT

Our sealed combustion system virtually eliminates drafts and allows quiet operation by using outdoor air for combustion. Model 925S Model 922S

HYBRID HEAT® Deluxe Heat Pump and Deluxe Gas Furnace System