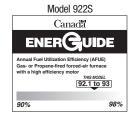

#### A Comfortable Combination

The Bryant Preferred™ 95s and Preferred™ 92s gas furnaces provide reliable, lasting relief from winter's biting chill. And, they can save on heating costs with exceptional energy efficiency of up to 96.2% AFUE (925S) and up to 93% AFUE (922S).

Preferred™ 95s Model 925S Up to 96.2% AFUE

Preferred<sup>™</sup> 92s Model 922S Up to 93% AFUE

As an ENERGY STAR® Partner, Bryant Heating & Cooling Systems has determined that this product meets the ENERGY STAR® guidelines for energy efficiency.\*\*