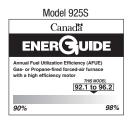

#### A Comfortable Combination

The Bryant Preferred™ 95s and Preferred™ 92s gas furnaces provide reliable, lasting relief from winter's biting chill. And, they can save on heating costs with exceptional energy efficiency of up to 96.2% AFUE (925S) and up to 93% AFUE (922S).

Preferred™ 95s Model 925S Up to 96.2% AFUE

Preferred<sup>™</sup> 92s Model 922S Up to 93% AFUE

As an ENERGY STAR® Partner, Bryant Heating & Cooling Systems has determined that this product meets the ENERGY STAR® guidelines for energy efficiency.\*\*